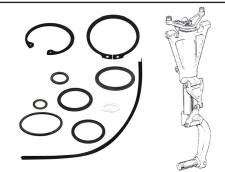

Our FAA-PMA seal kit, P/N MCSK172-1F now includes the square ("X" style) O-ring and instructions for reversing the back up rings.

### Main and Nose Strut Seal and Repair Kits for Piper Aircraft Vast Eligibility for Pipers: PA-22 thru PA-46 aircraft

McFarlane has main and nose, strut seal kits and repair kits for Piper aircraft. Kits are model and serial number specific giving you only the parts required, saving you time and money. All components are industry standard or original Piper parts.

- Save time and money!
- Reference your model and serial number for the best fit kit
- One kit = parts for one strut

*PSS seal kits contain rubber and plastic parts. PSR repair kits contain the required PSS seal kit and commonly needed metal parts.* 