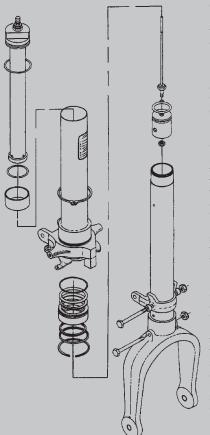

## Landing and Nose Gear Nose Strut Parts

FAA-PMA Approved

### Why Does My Cessna Nose Strut Keep Leaking Down? By Dave McFarlane

Cessna Nose strut "leak down" has plagued Cessna owners for the last 65 years. Why is it that a month after you reseal the nose strut you find the strut down again or just low and showing signs of a little MIL-5606 on the pretty chrome? It always happens on Sunday when no one is around to help you service it. You service it up the next week only to have it do it again next month. After several strut reseals most people just resign to servicing it often and consider it part of owning a Cessna. Piper and Beech struts do not leak down or need to be resealed often and they are high pressure!

With a strong belief that everything that goes wrong on an airplane has a reason that can be explained by physics, we did some research. It was observed that the low time leaking O-ring that was removed always showed signs of being slightly twisted and otherwise like new. Further experiments and close evaluations proved that the O-ring would twist from friction caused by an oxidized hydraulic fluid film on the chrome strut. You probably have noticed how MIL-5606 hydraulic fluid tends to dry and get sticky after it is exposed to air. Add a little runway dust to the back side of the strut and it really gets sticky. The low operating pressures of the Cessna strut does not put a lot of holding pressure to stabilize the sealing O-ring. It was observed that the sticky film on the chrome strut can grab and adhere to the O-ring during a normal strut action cycle. If the sticky film is not evenly dispersed on the strut, the O-ring is rolled a little on the filmy side only. This uneven rolling action puts a slight twist in the O-ring. This slight twist can break the normal seal between the strut and the

O-ring allowing a slow unpredictable leak. It seemed logical that if you lowered the friction on the O-ring surface you could eliminate the problem. A hunt was on for a low friction O-ring that would resist being rolled and would have good durability. After many experiments with Teflon® coated and other specialty O-rings only partial success was achieved. They either were not as durable or the sealing characteristics were not as good as the standard rubber O-ring.

A break finally came at Airventure Oshkosh when Tony Brand of Horsham Aviation Services located in Horsham, Victoria, Australia came by and explained how they solved the problem. They had observed the same twisting of the strut O-ring and went on to explain how they replaced the round O-ring with a square ("X" style) O-ring that can not rotate. The standard backup rings were simply reversed to match the square sides of the new style O-ring. The "X" O-rings have the same material as the standard ones. Brilliant! Why didn't we think of that!? We rushed home and changed all the O-ring seals in five of the airplanes on the field. One of them was our 152 trainer that takes a lot of abuse. We were going to find out if those innovative Aussies knew what they were talking about. Sure enough, that was almost five years ago and we have never had to service the nose strut (not even with air) on any of the aircraft with the square O-rings! My hat goes off to the boys from Down Under for saving the industry thousands of man hours every year and making the Cessna fleet more reliable! Thank you!

Our FAA-PMA seal kit, P/N MCSK172-1F now includes the square ("X" style) O-ring and instructions for reversing the back up rings.